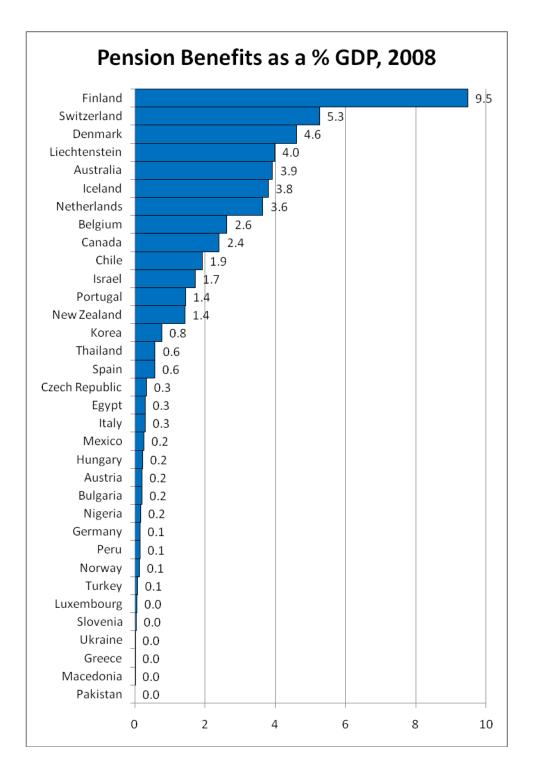

TIAL REFORM

1. Promoting the development of the new VPS

2. Strengthening occupational saving schemes

# **REFERENCE INFORMATION**

### KEY LEGISLATION

Employees' Old-Age Benefits Act No. 14 (1976) http://www-ssw.issa.int/sswen/lpext.dll?f=templates&fn=main-hit-h.htm&2.0

## KEY REGULATORY AND SUPERVISORY AUTHORITIES

Ministry of Labor, Manpower, and Overseas Pakistanis (provide general supervision of the public pensions)

http://www.pakistan.gov.pk/ministries/index.jsp?MinID=27&cPath=346

Employees' Old-Age Benefits Institution (administer the public pension system) http://www.eobi.gov.pk/

Exchange Commission of Pakistan (SECP) (regulator of the VPS) <u>http://www.secp.gov.pk/</u>



IOPS Country Profiles - PAKISTAN, December 2009



## IOPS Country Profiles - PAKISTAN, December 2009



8