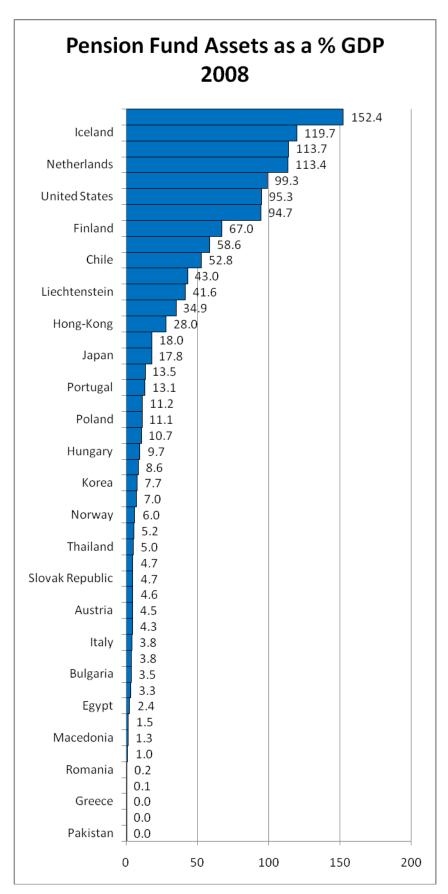

# **PENSION FUNDS DATA OVERVIEW**

| Total investments, lawinoria unmany millions)         ND                                                                                                                                                                                                                                                                                                                                                                                                                                                                                                                                                                                                                                                                                                                                                                                                                                                                                                                                  |                                                                | 2001            | 2002     | 2003        | 2004            | 2005         | 2006           | 2007   | 2008   |
|------------------------------------------------------------------------------------------------------------------------------------------------------------------------------------------------------------------------------------------------------------------------------------------------------------------------------------------------------------------------------------------------------------------------------------------------------------------------------------------------------------------------------------------------------------------------------------------------------------------------------------------------------------------------------------------------------------------------------------------------------------------------------------------------------------------------------------------------------------------------------------------------------------------------------------------------------------------------------------------------------------------------------------------------------------------------------------------------------------------------------------------------------------------------------------------------------------------------------------------------------------------------------------------------------------------------------------------------------------------------------------------------------------------------------------------------------------------------------------------------------------------------------------------------------------------------------------------------------------------------------------------------------------------------------------------------------------------------------------------------------------------------------------------------------------------------------------------------------------------------------------------------------------------------------------------------------------------------------------------------------------------------------------------------------------------------------------------------------|----------------------------------------------------------------|-----------------|----------|-------------|-----------------|--------------|----------------|--------|--------|
| Total investments, es a % of GDP         ND                                                                                                                                                                                                                                                                                                                                                                                                                                                                                                                                                                                                                                                                                                                                                                                                                                                                                                                                    | Assets                                                         |                 |          |             |                 |              |                |        |        |
| Of which Assets overses, as a % of Total investment:         ND                                                                                                                                                                                                                                                                                                                                                                                                                                                                                                                                                                                                                                                                                                                                                                                                                                                                                                                           |                                                                |                 |          |             |                 |              |                |        | 735    |
| • Issued by entities located abroad         ND                                                                                                                                                                                                                                                                                                                                                                                                                                                                                                                                                                                                                                                                                                                                                                                                                                                                                                                                 | Total investments, as a % of GDP                               | ND              | ND       | ND          | ND              | ND           | ND             | 0.01   | 0.01   |
| • Issued in foreign currencies         ND                                                                                                                                                                                                                                                                                                                                                                                                                                                                                                                                                                                                                                                                                                                                                                                                                                                                                                                                      | Of which Assets overseas, as a % of Total investment:          |                 |          |             |                 |              |                |        |        |
| By financing vehicle (sa s % of Total Investments)         ND                                                                                                                                                                                                                                                                                                                                                                                                                                                                                                                                                                                                                                                                                                                                                                                                                                                                                                                             | <ul> <li>Issued by entities located abroad</li> </ul>          | ND              | ND       | ND          | ND              | ND           | ND             | ND     | ND     |
| Person funds         ND                                                                                                                                                                                                                                                                                                                                                                                                                                                                                                                                                                                                                                                                                                                                                                                                                                                                                                                                             | Issued in foreign currencies                                   | ND              | ND       | ND          | ND              | ND           | ND             | ND     | ND     |
| Person funds         ND                                                                                                                                                                                                                                                                                                                                                                                                                                                                                                                                                                                                                                                                                                                                                                                                                                                                                                                                             | By financing vehicle (as a % of Total investments)             |                 |          |             |                 |              |                |        |        |
| Personal number contractes         ND         ND <th< td=""><td>Pension funds</td><td>ND</td><td>ND</td><td>ND</td><td>ND</td><td>ND</td><td>ND</td><td>100.00</td><td>100.00</td></th<>                                                                                                                                                                                                                                                                                                                                                                                                                                                                                                                                                                                                                                                                                                                                                                                                  | Pension funds                                                  | ND              | ND       | ND          | ND              | ND           | ND             | 100.00 | 100.00 |
| • Other financing vehicule       ND                                                                                                                                                                                                                                                                                                                                                                                                                                                                                                                                                                                                                                                                                                                                                                                                                                                                                                                                                                                                                                             | Book reserves                                                  | ND              | ND       | ND          | ND              | ND           | ND             | NA     | NA     |
| By pension plant type       ND       ND <t< td=""><td>Pension insurance contracts</td><td>ND</td><td>ND</td><td>ND</td><td>ND</td><td>ND</td><td>ND</td><td>NA</td><td>NA</td></t<>                                                                                                                                                                                                                                                                                                                                                                                                                                                                                                                                                                                                                                                                                                                                                                                                                                                                                                      | Pension insurance contracts                                    | ND              | ND       | ND          | ND              | ND           | ND             | NA     | NA     |
| · Cocupational assets         ND         ND </td <td>Other financing vehicule</td> <td>ND</td> <td>ND</td> <td>ND</td> <td>ND</td> <td>ND</td> <td>ND</td> <td>NA</td> <td>NA</td>                                                                                                                                                                                                                                                                                                                                                                                                                                                                                                                                                                                                                                                                                                                                                                                             | Other financing vehicule                                       | ND              | ND       | ND          | ND              | ND           | ND             | NA     | NA     |
| ····································                                                                                                                                                                                                                                                                                                                                                                                                                                                                                                                                                                                                                                                                                                                                                                                                                                                                                                                                                                                                                                                                                                                                                                                                                                                                                                                                                                                                                                                                                                                                                                                                                                                                                                                                                                                                                                                                                                                                                                                                                                                                 | By pension plan type                                           |                 |          |             |                 |              |                |        |        |
| ·*% of DC (protected and unprotected) assets       ND                                                                                                                                                                                                                                                                                                                                                                                                                                                                                                                                                                                                                                                                                                                                                                                                                                                                                                                                                                                                                                    | Occupational assets                                            | ND              | ND       | ND          | ND              | ND           | ND             | 0.00   | 0.00   |
| · Personal assets       ND                                                                                                                                                                                                                                                                                                                                                                                                                                                                                                                                                                                                                                                                                                                                                                                                                                                                                                                                                                                                                                             | • % of DB assets                                               | ND              | ND       | ND          | ND              | ND           | ND             | ND     | ND     |
| Structure of Assets (as ex of Total investments)         ND         <                                                                                                                                                                                                                                                                                                                                                                                                                                                                                                                                                                                                                                                                                                                                                                                                                                                                                                                     | <ul> <li>% of DC (protected and unprotected) assets</li> </ul> | ND              | ND       | ND          | ND              | ND           | ND             | ND     | ND     |
| Cash and Deposits         ND                                                                                                                                                                                                                                                                                                                                                                                                                                                                                                                                                                                                                                                                                                                                                                                                                                                                                                                                        | Personal assets                                                | ND              | ND       | ND          | ND              | ND           | ND             | 648    | 735    |
| Cash and Deposits         ND                                                                                                                                                                                                                                                                                                                                                                                                                                                                                                                                                                                                                                                                                                                                                                                                                                                                                                                                        | Structure of Assets (as a % of Total investments)              |                 |          |             |                 |              |                |        |        |
| Fixed Income         ND                                                                                                                                                                                                                                                                                                                                                                                                                                                                                                                                                                                                                                                                                                                                                                                                                                                                                                                                             |                                                                | ND              |          | ND          | ND              | ND           | ND             | 40.77  | 17 12  |
| Of which:<br>• Bills and Bonds issued by the public and private sector         ND         ND <td></td> <td></td> <td></td> <td></td> <td></td> <td></td> <td></td> <td>-</td> <td></td>                                                                                                                                                                                                                                                                                                                                                                                                                                                                                                                                                                                                                                                                                                                                                                                                                         |                                                                |                 |          |             |                 |              |                | -      |        |
| • Bills and Bonds issued by the public and private sector         ND                                                                                                                                                                                                                                                                                                                                                                                                                                                                                                                                                                                                                                                                                                                                                                                                                                                                                                                      |                                                                | ND              | ND       | ND          | ND              | ND           | ND             | 24.00  | 30.40  |
| ND         ND<                                                                                                                                                                                                                                                                                                                                                                                                                                                                                                                                                                                                                                                                                                                                                                                                                                                                                                                                           |                                                                | ND              |          | סא          | ND              | ND           | ND             | 24.08  | 25 10  |
| Shares         ND         ND <th< td=""><td></td><td></td><td></td><td></td><td></td><td></td><td></td><td></td><td></td></th<>                                                                                                                                                                                                                                                                                                                                                                                                                                                                                                                                                                                                                                                                                                                                                                                                                                                |                                                                |                 |          |             |                 |              |                |        |        |
| Land and BuildingsNDNDNDNDNDNDND0.000.00Other InvestmentsNDNDNDNDNDNDNDA.743.19Contributions, as a % of GDPNDNDNDNDNDNDND0.000.00• Employee Contributions, as a % of Total contributionsNDNDNDNDNDND0.0061.4• Employee Contributions, as a % of Total contributionsNDNDNDNDNDND0.0060.00• Contributions, as a % of Total contributionsNDNDNDNDNDND0.0060.00• Contributions, as a % of GDPNDNDNDNDNDND0.0060.00• Contributions and BenefitsNDNDNDNDNDND0.0060.00• Contributions, as a % of GDPNDNDNDNDNDND0.000.00• Contributions and set uns sumNDNDNDNDNDNDNDND• Go benefits paid as a PensionNDNDNDNDNDNDNDND• Go benefits paid as a PensionNDNDNDNDNDNDNDND• Go benefits paid as a PensionNDNDNDNDNDNDNDNDND• Go areasive membershipNDNDNDNDNDNDNDNDNDND <td></td> <td></td> <td></td> <td></td> <td></td> <td></td> <td></td> <td></td> <td></td>                                                                                                                                                                                                                                                                                                                                                                                                                                                                                                                                                                                                                                                                                                                                                                                                                                                                                                                                                                                                                                                                                                                                                                                                                                                |                                                                |                 |          |             |                 |              |                |        |        |
| Other Investments       ND       ND       ND       ND       ND       ND       ND       ND       A.74       3.11         Contributions and Benefits       ND       ND       ND       ND       ND       ND       ND       ND       ND       0.00       0.00       0.00         Contributions, as a % of GDP       ND       ND       ND       ND       ND       ND       ND       ND       0.00       0.00       0.00       0.00       0.00       0.00       0.00       0.00       0.00       0.00       0.00       0.00       0.00       0.00       0.00       0.00       0.00       0.00       0.00       0.00       0.00       0.00       0.00       0.00       0.00       0.00       0.00       0.00       0.00       0.00       0.00       0.00       0.00       0.00       0.00       0.00       0.00       0.00       0.00       0.00       0.00       0.00       0.00       0.00       0.00       0.00       0.00       0.00       0.00       0.00       0.00       0.00       0.00       0.00       0.00       0.00       0.00       0.00       0.00       0.00       0.00       0.00       0.00       0.00       0.00       0.00 <td></td> <td></td> <td></td> <td></td> <td></td> <td></td> <td></td> <td></td> <td></td>                                                                                                                                                                                                                                                                                                                                                                                                                                                                                                                                                                                                                                                                                                                                                                                                                                                                    |                                                                |                 |          |             |                 |              |                |        |        |
| Total Contributions, as a % of GDP       ND       ND<                                                                                                                                                                                                                                                                                                                                                                                                                                                                                                                                                                                                                                                                                                                                                                                                                                                                                                                                                                                                                                    |                                                                |                 |          |             |                 |              |                |        | 3.19   |
| Total Contributions, as a % of GDP       ND       ND<                                                                                                                                                                                                                                                                                                                                                                                                                                                                                                                                                                                                                                                                                                                                                                                                                                                                                                                                                                                                                                    | Contributions and Benefits                                     |                 |          |             |                 |              |                |        |        |
| • Employer Contributions, as a % of Total contributions       ND                                                                                                                                                                                                                                                                                                                                                                                                                                                                                                                                                                                                                                                                                                                                                                                                                                                                                                                                                                                                                                  |                                                                | ND              | ND       | ND          | ND              | ND           | ND             | 0.00   | 0.00   |
| <ul> <li>Employee Contributions, as a % of Total contributions</li> <li>ND</li> <l< td=""><td></td><td></td><td></td><td></td><td></td><td></td><td></td><td></td><td>61.46</td></l<></ul>                                                                                                                                                                                                                                                                                                                                                                                   |                                                                |                 |          |             |                 |              |                |        | 61.46  |
| ·*% of benefits paid as a Lump sum       ND       ND<                                                                                                                                                                                                                                                                                                                                                                                                                                                                                                                                                                                                                                                                                                                                                                                                                                                                                                                                                                                                                                    |                                                                |                 |          |             |                 |              |                |        | 38.54  |
| ·*% of benefits paid as a Lump sum       ND       ND<                                                                                                                                                                                                                                                                                                                                                                                                                                                                                                                                                                                                                                                                                                                                                                                                                                                                                                                                                                                                                                    | Total Benefits, as a % of GDP                                  | ND              | ND       | ND          | ND              | ND           | ND             | 0.00   | 0.00   |
| No       ND       ND <th< td=""><td></td><td></td><td></td><td></td><td></td><td></td><td></td><td></td><td></td></th<>                                                                                                                                                                                                                                                                                                                                                                                                                                                                                                                                                                                                                                                                                                                                                                                                                                                                                                                                                         |                                                                |                 |          |             |                 |              |                |        |        |
| Total membershipNDNDNDNDNDNDND0•% of Active membershipNDNDNDNDNDNDND100.00100.00Of which: % of Deferred membershipNDNDNDNDNDNDNDNDNDND•% of Passive membershipNDNDNDNDNDNDNDNDNDNDND•% of Passive membershipNDNDNDNDNDNDND0.000.00Other beneficiariesNDNDNDNDNDNDNDND0.00Other beneficiariesNDNDNDNDNDNDNDNDNDNumber of fundsFundsNDNDNDNDNDNDNDNDNDTotal number of fundsNDNDNDNDNDNDNDNDNDNDNDNDNDNDNDNDNDNDNDNDNDNDNDNDNDNDNDNDNDNDNDNDNDNDNDNDNDNDNDNDNDNDNDNDNDNDNDNDNDNDNDNDNDNDNDNDNDNDNDNDNDNDNDNDNDNDNDNDNDNDNDNDNDNDNDNDND <td></td> <td></td> <td></td> <td></td> <td></td> <td></td> <td></td> <td></td> <td>ND</td>                                                                                                                                                                                                                                                                                                                                                                                                                                                                                                                                                                                                                                                                                                                                                                                                                                                                                                                                                                                                                                                                                                                                                                                                                                                                                                                                                                                                                                                                      |                                                                |                 |          |             |                 |              |                |        | ND     |
| Total membershipNDNDNDNDNDNDND0•% of Active membershipNDNDNDNDNDNDND100.00100.00Of which: % of Deferred membershipNDNDNDNDNDNDNDNDNDND•% of Passive membershipNDNDNDNDNDNDNDNDNDNDND•% of Passive membershipNDNDNDNDNDNDND0.000.00Other beneficiariesNDNDNDNDNDNDNDND0.00Other beneficiariesNDNDNDNDNDNDNDNDNDNumber of fundsFundsNDNDNDNDNDNDNDNDNDTotal number of fundsNDNDNDNDNDNDNDNDNDNDNDNDNDNDNDNDNDNDNDNDNDNDNDNDNDNDNDNDNDNDNDNDNDNDNDNDNDNDNDNDNDNDNDNDNDNDNDNDNDNDNDNDNDNDNDNDNDNDNDNDNDNDNDNDNDNDNDNDNDNDNDNDNDNDNDNDND <td>Membership (in thousands of persons)<sup>1</sup></td> <td></td> <td></td> <td></td> <td></td> <td></td> <td></td> <td></td> <td></td>                                                                                                                                                                                                                                                                                                                                                                                                                                                                                                                                                                                                                                                                                                                                                                                                                                                                                                                                                                                                                                                                                                                                                                                                                                                                                                                                                                                                                        | Membership (in thousands of persons) <sup>1</sup>              |                 |          |             |                 |              |                |        |        |
| NoNDNDNDNDNDNDND100.00100.00Of which: % of Deferred membershipNDNDNDNDNDNDNDNDNDND* % of Passive membershipNDNDNDNDNDNDNDNDNDNDNDOther beneficiariesNDNDNDNDNDNDNDNDNDNDNDOther beneficiariesNDNDNDNDNDNDNDNDNDNDNumber of Pension Funds/PlansNDNDNDNDNDNDNDNDNDTotal number of fundsNDNDNDNDNDND6NDNDNDNDNDNDNDNDNDNDNDNDNDNDNDNDNDNDNDNDNDNDNDNDNDNDNDNDNDNDNDNDNDNDNDNDNDNDNDNDNDNDNDNDNDNDNDNDNDNDNDNDNDNDNDNDNDNDNDNDNDNDNDNDNDNDNDNDNDNDNDNDNDNDNDNDNDNDNDNDNDNDNDNDNDNDNDNDNDNDNDNDND<                                                                                                                                                                                                                                                                                                                                                                                                                                                                                                                                                                                                                                                                                                                                                                                                                                                                                                                                                                                                                                                                                                                                                                                                                                                                                                                                                                                                                                                                                                                                                                                                        |                                                                | ND              | ND       | ND          | חוא             | ND           |                | 0      | 1      |
| Of which: % of Deared membership       ND       ND <td>-</td> <td></td> <td></td> <td></td> <td></td> <td></td> <td></td> <td></td> <td>100 00</td>                                                                                                                                                                                                                                                                                                                                                                                                                                                                                                                                                                                                                                                                                                                                                                                                                                                                                                                                      | -                                                              |                 |          |             |                 |              |                |        | 100 00 |
| No       ND       ND <th< td=""><td></td><td></td><td></td><td></td><td></td><td></td><td></td><td></td><td>ND</td></th<>                                                                                                                                                                                                                                                                                                                                                                                                                                                                                                                                                                                                                                                                                                                                                                                                                                                                                                                                                       |                                                                |                 |          |             |                 |              |                |        | ND     |
| ND       ND <th< td=""><td></td><td></td><td></td><td></td><td></td><td></td><td></td><td></td><td></td></th<>                                                                                                                                                                                                                                                                                                                                                                                                                                                                                                                                                                                                                                                                                                                                                                                                                                                                                                                                                         |                                                                |                 |          |             |                 |              |                |        |        |
| ND Indext number of funds       ND                                                                                                                                                                                                                                                                                                                                                                                                                                                                                                                                                                                                                                                                                                                                                                                                                                                                                                                                                                                                                                              | ,                                                              |                 |          |             |                 |              |                |        | ND     |
| ND Indext number of funds       ND                                                                                                                                                                                                                                                                                                                                                                                                                                                                                                                                                                                                                                                                                                                                                                                                                                                                                                                                                                                                                                              | Number of Pension Funds/Plans                                  |                 |          |             |                 |              |                |        |        |
| ND       ND <th< td=""><td></td><td>ND</td><td>ND</td><td>ND</td><td>ND</td><td>ND</td><td>ND</td><td>6</td><td>4</td></th<>                                                                                                                                                                                                                                                                                                                                                                                                                                                                                                                                                                                                                                                                                                                                                                                                                                                                                                                                           |                                                                | ND              | ND       | ND          | ND              | ND           | ND             | 6      | 4      |
| particularly if the person has a number of employments in the year.     Image: Complex compl |                                                                | ND              | ND       | ND          | ND              | ND           | ND             |        | 7      |
| ND = data not available     Image: Constraint of a c |                                                                | refore a person | may be a | member of r | nore than one t | ypes of plan | at any one tim | ie,    |        |
| NA = data not applicable                                                                                                                                                                                                                                                                                                                                                                                                                                                                                                                                                                                                                                                                                                                                                                                                                                                                                                                                                                                                                                                                                                                                                                                                                                                                                                                                                                                                                                                                                                                                                                                                                                                                                                                                                                                                                                                                                                                                                                                                                                                                             |                                                                |                 |          |             |                 |              |                |        |        |
|                                                                                                                                                                                                                                                                                                                                                                                                                                                                                                                                                                                                                                                                                                                                                                                                                                                                                                                                                                                                                                                                                                                                                                                                                                                                                                                                                                                                                                                                                                                                                                                                                                                                                                                                                                                                                                                                                                                                                                                                                                                                                                      |                                                                |                 |          |             |                 |              |                |        |        |
|                                                                                                                                                                                                                                                                                                                                                                                                                                                                                                                                                                                                                                                                                                                                                                                                                                                                                                                                                                                                                                                                                                                                                                                                                                                                                                                                                                                                                                                                                                                                                                                                                                                                                                                                                                                                                                                                                                                                                                                                                                                                                                      | Source: OECD, Global Pension Statistics                        |                 |          |             |                 |              |                |        |        |