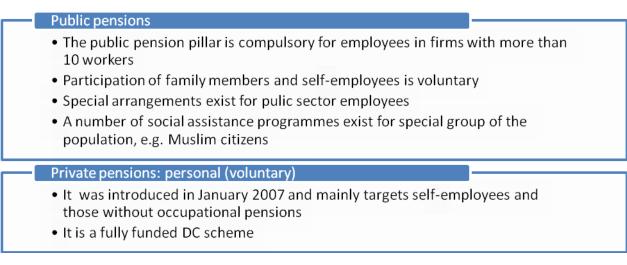

#### PUBLIC PENSION

The compulsory social insurance (i.e. public pension) covers employees in firms with 10 or over workers (this limit is 20 for firms established on or after 1 July 2006). Participation for employees of firms with less than 20 workers is voluntary, and family labour and self-employed persons are excluded. In order to receive benefits, men should be 60, and women 55, with at least 15 years of contributions. The system is contributed by 1% of earnings from employees, 6% of payroll from employers and subsidised by government if necessary. Benefit is calculated as 2% of average monthly earnings (based on the last 12 months' earnings) times the number of year of covered employment, and the minimum pension is 1,300 rupees. The full pension is reduced by 0.5% for each month that the pension is taken before age 60 (men) and age 55 (women). Special pension system is provided for public-sector employees, member of the armed forces and other public sector employees. In addition to the above, a number of social assistance programmes are operated in Pakistan, and two main ones cover the needy Pakistani Muslim citizens and the needy Pakistani citizens, respectively.

#### Coverage

Pakistani citizens aged 18 and have a valid national tax number can open an individual pension savings account with registered VPS pension fund manager if their employer does not provide any occupational pension plan.

#### **Contributions**

Participants may contribute up to 20% of their net taxable income and catch-up provisions allow participants over age 40 to make additional contributions. Employers may also contribute to their employee's VPS account, but the total combined (employee and employer) annual contribution should neither exceed 50% of the worker's net taxable income nor 500,000 rupees per year.

## **Benefits**

It provides DC benefits, and payouts may take one of the two forms:

- A tax-free cash withdrawal of up to 25 percent of the account balance, whilst the remainder of the account balance is used to purchase an annuity provided by any VPS-approved life insurance company, or
- A tax-free cash withdrawal of up to 25 percent of the account balance, a withdrawal of the remaining account balance in planned monthly instalments until age 75, whilst after age 75, the purchase of an annuity with the remaining VPS account balance from a VPS-approved life insurance company