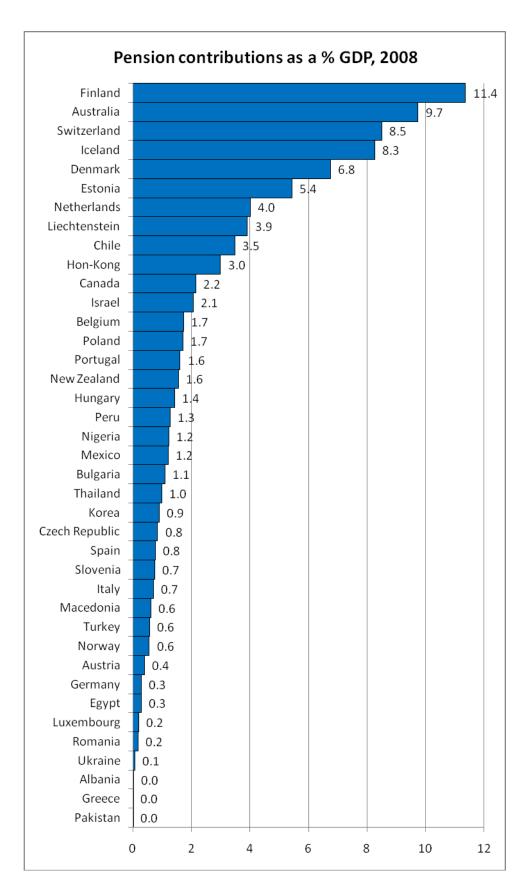

# **PENSION FUNDS DATA OVERVIEW**

| Total investments, lawinoria unmany millions)         ND                                                                                                                                                                                                                                                                                                                                                                                                                                                                                                                                                                                                                                                                                                                                                                                                                                                                                                                                  |                                                                | 2001            | 2002     | 2003        | 2004            | 2005         | 2006           | 2007   | 2008   |
|------------------------------------------------------------------------------------------------------------------------------------------------------------------------------------------------------------------------------------------------------------------------------------------------------------------------------------------------------------------------------------------------------------------------------------------------------------------------------------------------------------------------------------------------------------------------------------------------------------------------------------------------------------------------------------------------------------------------------------------------------------------------------------------------------------------------------------------------------------------------------------------------------------------------------------------------------------------------------------------------------------------------------------------------------------------------------------------------------------------------------------------------------------------------------------------------------------------------------------------------------------------------------------------------------------------------------------------------------------------------------------------------------------------------------------------------------------------------------------------------------------------------------------------------------------------------------------------------------------------------------------------------------------------------------------------------------------------------------------------------------------------------------------------------------------------------------------------------------------------------------------------------------------------------------------------------------------------------------------------------------------------------------------------------------------------------------------------------------|----------------------------------------------------------------|-----------------|----------|-------------|-----------------|--------------|----------------|--------|--------|
| Total investments, es a % of GDP         ND                                                                                                                                                                                                                                                                                                                                                                                                                                                                                                                                                                                                                                                                                                                                                                                                                                                                                                                                    | Assets                                                         |                 |          |             |                 |              |                |        |        |
| Of which Assets overses, as a % of Total investment:         ND                                                                                                                                                                                                                                                                                                                                                                                                                                                                                                                                                                                                                                                                                                                                                                                                                                                                                                                           |                                                                |                 |          |             |                 |              |                |        | 735    |
| • Issued by entities located abroad         ND                                                                                                                                                                                                                                                                                                                                                                                                                                                                                                                                                                                                                                                                                                                                                                                                                                                                                                                                 | Total investments, as a % of GDP                               | ND              | ND       | ND          | ND              | ND           | ND             | 0.01   | 0.01   |
| • Issued in foreign currencies         ND                                                                                                                                                                                                                                                                                                                                                                                                                                                                                                                                                                                                                                                                                                                                                                                                                                                                                                                                      | Of which Assets overseas, as a % of Total investment:          |                 |          |             |                 |              |                |        |        |
| By financing vehicle (sa s % of Total Investments)         ND                                                                                                                                                                                                                                                                                                                                                                                                                                                                                                                                                                                                                                                                                                                                                                                                                                                                                                                             | <ul> <li>Issued by entities located abroad</li> </ul>          | ND              | ND       | ND          | ND              | ND           | ND             | ND     | ND     |
| Person funds         ND                                                                                                                                                                                                                                                                                                                                                                                                                                                                                                                                                                                                                                                                                                                                                                                                                                                                                                                                             | Issued in foreign currencies                                   | ND              | ND       | ND          | ND              | ND           | ND             | ND     | ND     |
| Person funds         ND                                                                                                                                                                                                                                                                                                                                                                                                                                                                                                                                                                                                                                                                                                                                                                                                                                                                                                                                             | By financing vehicle (as a % of Total investments)             |                 |          |             |                 |              |                |        |        |
| Personal number contractes         ND         ND <th< td=""><td>Pension funds</td><td>ND</td><td>ND</td><td>ND</td><td>ND</td><td>ND</td><td>ND</td><td>100.00</td><td>100.00</td></th<>                                                                                                                                                                                                                                                                                                                                                                                                                                                                                                                                                                                                                                                                                                                                                                                                  | Pension funds                                                  | ND              | ND       | ND          | ND              | ND           | ND             | 100.00 | 100.00 |
| • Other financing vehicule       ND                                                                                                                                                                                                                                                                                                                                                                                                                                                                                                                                                                                                                                                                                                                                                                                                                                                                                                                                                                                                                                             | Book reserves                                                  | ND              | ND       | ND          | ND              | ND           | ND             | NA     | NA     |
| By pension plant type       ND       ND <t< td=""><td>Pension insurance contracts</td><td>ND</td><td>ND</td><td>ND</td><td>ND</td><td>ND</td><td>ND</td><td>NA</td><td>NA</td></t<>                                                                                                                                                                                                                                                                                                                                                                                                                                                                                                                                                                                                                                                                                                                                                                                                                                                                                                      | Pension insurance contracts                                    | ND              | ND       | ND          | ND              | ND           | ND             | NA     | NA     |
| · Cocupational assets         ND         ND </td <td>Other financing vehicule</td> <td>ND</td> <td>ND</td> <td>ND</td> <td>ND</td> <td>ND</td> <td>ND</td> <td>NA</td> <td>NA</td>                                                                                                                                                                                                                                                                                                                                                                                                                                                                                                                                                                                                                                                                                                                                                                                             | Other financing vehicule                                       | ND              | ND       | ND          | ND              | ND           | ND             | NA     | NA     |
| ····································                                                                                                                                                                                                                                                                                                                                                                                                                                                                                                                                                                                                                                                                                                                                                                                                                                                                                                                                                                                                                                                                                                                                                                                                                                                                                                                                                                                                                                                                                                                                                                                                                                                                                                                                                                                                                                                                                                                                                                                                                                                                 | By pension plan type                                           |                 |          |             |                 |              |                |        |        |
| ·*% of DC (protected and unprotected) assets       ND                                                                                                                                                                                                                                                                                                                                                                                                                                                                                                                                                                                                                                                                                                                                                                                                                                                                                                                                                                                                                                    | Occupational assets                                            | ND              | ND       | ND          | ND              | ND           | ND             | 0.00   | 0.00   |
| · Personal assets       ND                                                                                                                                                                                                                                                                                                                                                                                                                                                                                                                                                                                                                                                                                                                                                                                                                                                                                                                                                                                                                                             | • % of DB assets                                               | ND              | ND       | ND          | ND              | ND           | ND             | ND     | ND     |
| Structure of Assets (as ex of Total investments)         ND         <                                                                                                                                                                                                                                                                                                                                                                                                                                                                                                                                                                                                                                                                                                                                                                                                                                                                                                                     | <ul> <li>% of DC (protected and unprotected) assets</li> </ul> | ND              | ND       | ND          | ND              | ND           | ND             | ND     | ND     |
| Cash and Deposits         ND                                                                                                                                                                                                                                                                                                                                                                                                                                                                                                                                                                                                                                                                                                                                                                                                                                                                                                                                        | Personal assets                                                | ND              | ND       | ND          | ND              | ND           | ND             | 648    | 735    |
| Cash and Deposits         ND                                                                                                                                                                                                                                                                                                                                                                                                                                                                                                                                                                                                                                                                                                                                                                                                                                                                                                                                        | Structure of Assets (as a % of Total investments)              |                 |          |             |                 |              |                |        |        |
| Fixed Income         ND                                                                                                                                                                                                                                                                                                                                                                                                                                                                                                                                                                                                                                                                                                                                                                                                                                                                                                                                             |                                                                | ND              |          | ND          | ND              | ND           | ND             | 40.77  | 17 12  |
| Of which:<br>• Bills and Bonds issued by the public and private sector         ND         ND <td></td> <td></td> <td></td> <td></td> <td></td> <td></td> <td></td> <td>-</td> <td></td>                                                                                                                                                                                                                                                                                                                                                                                                                                                                                                                                                                                                                                                                                                                                                                                                                         |                                                                |                 |          |             |                 |              |                | -      |        |
| • Bills and Bonds issued by the public and private sector         ND                                                                                                                                                                                                                                                                                                                                                                                                                                                                                                                                                                                                                                                                                                                                                                                                                                                                                                                      |                                                                | ND              | ND       | ND          | ND              | ND           | ND             | 24.00  | 30.40  |
| ND         ND<                                                                                                                                                                                                                                                                                                                                                                                                                                                                                                                                                                                                                                                                                                                                                                                                                                                                                                                                           |                                                                | ND              |          | סא          | ND              | ND           | ND             | 24.08  | 25 10  |
| Shares         ND         ND <th< td=""><td></td><td></td><td></td><td></td><td></td><td></td><td></td><td></td><td></td></th<>                                                                                                                                                                                                                                                                                                                                                                                                                                                                                                                                                                                                                                                                                                                                                                                                                                                |                                                                |                 |          |             |                 |              |                |        |        |
| Land and BuildingsNDNDNDNDNDNDND0.000.00Other InvestmentsNDNDNDNDNDNDNDA.743.19Contributions, as a % of GDPNDNDNDNDNDNDND0.000.00• Employee Contributions, as a % of Total contributionsNDNDNDNDNDND0.0061.4• Employee Contributions, as a % of Total contributionsNDNDNDNDNDND0.0060.00• Contributions, as a % of Total contributionsNDNDNDNDNDND0.0060.00• Contributions, as a % of GDPNDNDNDNDNDND0.0060.00• Contributions and BenefitsNDNDNDNDNDND0.0060.00• Contributions, as a % of GDPNDNDNDNDNDND0.000.00• Contributions and set uns sumNDNDNDNDNDNDNDND• Go benefits paid as a PensionNDNDNDNDNDNDNDND• Go benefits paid as a PensionNDNDNDNDNDNDNDND• Go benefits paid as a PensionNDNDNDNDNDNDNDNDND• Go areasive membershipNDNDNDNDNDNDNDNDNDND <td></td> <td></td> <td></td> <td></td> <td></td> <td></td> <td></td> <td></td> <td></td>                                                                                                                                                                                                                                                                                                                                                                                                                                                                                                                                                                                                                                                                                                                                                                                                                                                                                                                                                                                                                                                                                                                                                                                                                                                |                                                                |                 |          |             |                 |              |                |        |        |
| Other Investments       ND       ND       ND       ND       ND       ND       ND       ND       A.74       3.11         Contributions and Benefits       ND       ND       ND       ND       ND       ND       ND       ND       ND       0.00       0.00       0.00         Contributions, as a % of GDP       ND       ND       ND       ND       ND       ND       ND       ND       0.00       0.00       0.00       0.00       0.00       0.00       0.00       0.00       0.00       0.00       0.00       0.00       0.00       0.00       0.00       0.00       0.00       0.00       0.00       0.00       0.00       0.00       0.00       0.00       0.00       0.00       0.00       0.00       0.00       0.00       0.00       0.00       0.00       0.00       0.00       0.00       0.00       0.00       0.00       0.00       0.00       0.00       0.00       0.00       0.00       0.00       0.00       0.00       0.00       0.00       0.00       0.00       0.00       0.00       0.00       0.00       0.00       0.00       0.00       0.00       0.00       0.00       0.00       0.00       0.00       0.00 <td></td> <td></td> <td></td> <td></td> <td></td> <td></td> <td></td> <td></td> <td></td>                                                                                                                                                                                                                                                                                                                                                                                                                                                                                                                                                                                                                                                                                                                                                                                                                                                                    |                                                                |                 |          |             |                 |              |                |        |        |
| Total Contributions, as a % of GDP       ND       ND<                                                                                                                                                                                                                                                                                                                                                                                                                                                                                                                                                                                                                                                                                                                                                                                                                                                                                                                                                                                                                                    |                                                                |                 |          |             |                 |              |                |        | 3.19   |
| Total Contributions, as a % of GDP       ND       ND<                                                                                                                                                                                                                                                                                                                                                                                                                                                                                                                                                                                                                                                                                                                                                                                                                                                                                                                                                                                                                                    | Contributions and Benefits                                     |                 |          |             |                 |              |                |        |        |
| • Employer Contributions, as a % of Total contributions       ND                                                                                                                                                                                                                                                                                                                                                                                                                                                                                                                                                                                                                                                                                                                                                                                                                                                                                                                                                                                                                                  |                                                                | ND              | ND       | ND          | ND              | ND           | ND             | 0.00   | 0.00   |
| <ul> <li>Employee Contributions, as a % of Total contributions</li> <li>ND</li> <l< td=""><td></td><td></td><td></td><td></td><td></td><td></td><td></td><td></td><td>61.46</td></l<></ul>                                                                                                                                                                                                                                                                                                                                                                                   |                                                                |                 |          |             |                 |              |                |        | 61.46  |
| ·*% of benefits paid as a Lump sum       ND       ND<                                                                                                                                                                                                                                                                                                                                                                                                                                                                                                                                                                                                                                                                                                                                                                                                                                                                                                                                                                                                                                    |                                                                |                 |          |             |                 |              |                |        | 38.54  |
| ·*% of benefits paid as a Lump sum       ND       ND<                                                                                                                                                                                                                                                                                                                                                                                                                                                                                                                                                                                                                                                                                                                                                                                                                                                                                                                                                                                                                                    | Total Benefits, as a % of GDP                                  | ND              | ND       | ND          | ND              | ND           | ND             | 0.00   | 0.00   |
| No       ND       ND <th< td=""><td></td><td></td><td></td><td></td><td></td><td></td><td></td><td></td><td></td></th<>                                                                                                                                                                                                                                                                                                                                                                                                                                                                                                                                                                                                                                                                                                                                                                                                                                                                                                                                                         |                                                                |                 |          |             |                 |              |                |        |        |
| Total membershipNDNDNDNDNDNDND0•% of Active membershipNDNDNDNDNDNDND100.00100.00Of which: % of Deferred membershipNDNDNDNDNDNDNDNDNDND•% of Passive membershipNDNDNDNDNDNDNDNDNDNDND•% of Passive membershipNDNDNDNDNDNDND0.000.00Other beneficiariesNDNDNDNDNDNDNDND0.00Other beneficiariesNDNDNDNDNDNDNDNDNDNumber of fundsFundsNDNDNDNDNDNDNDNDNDTotal number of fundsNDNDNDNDNDNDNDNDNDNDNDNDNDNDNDNDNDNDNDNDNDNDNDNDNDNDNDNDNDNDNDNDNDNDNDNDNDNDNDNDNDNDNDNDNDNDNDNDNDNDNDNDNDNDNDNDNDNDNDNDNDNDNDNDNDNDNDNDNDNDNDNDNDNDNDNDND <td></td> <td></td> <td></td> <td></td> <td></td> <td></td> <td></td> <td></td> <td>ND</td>                                                                                                                                                                                                                                                                                                                                                                                                                                                                                                                                                                                                                                                                                                                                                                                                                                                                                                                                                                                                                                                                                                                                                                                                                                                                                                                                                                                                                                                                      |                                                                |                 |          |             |                 |              |                |        | ND     |
| Total membershipNDNDNDNDNDNDND0•% of Active membershipNDNDNDNDNDNDND100.00100.00Of which: % of Deferred membershipNDNDNDNDNDNDNDNDNDND•% of Passive membershipNDNDNDNDNDNDNDNDNDNDND•% of Passive membershipNDNDNDNDNDNDND0.000.00Other beneficiariesNDNDNDNDNDNDNDND0.00Other beneficiariesNDNDNDNDNDNDNDNDNDNumber of fundsFundsNDNDNDNDNDNDNDNDNDTotal number of fundsNDNDNDNDNDNDNDNDNDNDNDNDNDNDNDNDNDNDNDNDNDNDNDNDNDNDNDNDNDNDNDNDNDNDNDNDNDNDNDNDNDNDNDNDNDNDNDNDNDNDNDNDNDNDNDNDNDNDNDNDNDNDNDNDNDNDNDNDNDNDNDNDNDNDNDNDND <td>Membership (in thousands of persons)<sup>1</sup></td> <td></td> <td></td> <td></td> <td></td> <td></td> <td></td> <td></td> <td></td>                                                                                                                                                                                                                                                                                                                                                                                                                                                                                                                                                                                                                                                                                                                                                                                                                                                                                                                                                                                                                                                                                                                                                                                                                                                                                                                                                                                                                        | Membership (in thousands of persons) <sup>1</sup>              |                 |          |             |                 |              |                |        |        |
| NoNDNDNDNDNDNDND100.00100.00Of which: % of Deferred membershipNDNDNDNDNDNDNDNDNDND* % of Passive membershipNDNDNDNDNDNDNDNDNDNDNDOther beneficiariesNDNDNDNDNDNDNDNDNDNDNDOther beneficiariesNDNDNDNDNDNDNDNDNDNDNumber of Pension Funds/PlansNDNDNDNDNDNDNDNDNDTotal number of fundsNDNDNDNDNDND6NDNDNDNDNDNDNDNDNDNDNDNDNDNDNDNDNDNDNDNDNDNDNDNDNDNDNDNDNDNDNDNDNDNDNDNDNDNDNDNDNDNDNDNDNDNDNDNDNDNDNDNDNDNDNDNDNDNDNDNDNDNDNDNDNDNDNDNDNDNDNDNDNDNDNDNDNDNDNDNDNDNDNDNDNDNDNDNDNDNDNDNDND<                                                                                                                                                                                                                                                                                                                                                                                                                                                                                                                                                                                                                                                                                                                                                                                                                                                                                                                                                                                                                                                                                                                                                                                                                                                                                                                                                                                                                                                                                                                                                                                                        |                                                                | ND              | ND       | ND          | חוא             | ND           |                | 0      | 1      |
| Of which: % of Deared membership       ND       ND <td>-</td> <td></td> <td></td> <td></td> <td></td> <td></td> <td></td> <td></td> <td>100 00</td>                                                                                                                                                                                                                                                                                                                                                                                                                                                                                                                                                                                                                                                                                                                                                                                                                                                                                                                                      | -                                                              |                 |          |             |                 |              |                |        | 100 00 |
| No       ND       ND <th< td=""><td></td><td></td><td></td><td></td><td></td><td></td><td></td><td></td><td>ND</td></th<>                                                                                                                                                                                                                                                                                                                                                                                                                                                                                                                                                                                                                                                                                                                                                                                                                                                                                                                                                       |                                                                |                 |          |             |                 |              |                |        | ND     |
| ND       ND <th< td=""><td></td><td></td><td></td><td></td><td></td><td></td><td></td><td></td><td></td></th<>                                                                                                                                                                                                                                                                                                                                                                                                                                                                                                                                                                                                                                                                                                                                                                                                                                                                                                                                                         |                                                                |                 |          |             |                 |              |                |        |        |
| ND Indext number of funds       ND                                                                                                                                                                                                                                                                                                                                                                                                                                                                                                                                                                                                                                                                                                                                                                                                                                                                                                                                                                                                                                              | ,                                                              |                 |          |             |                 |              |                |        | ND     |
| ND Indext number of funds       ND                                                                                                                                                                                                                                                                                                                                                                                                                                                                                                                                                                                                                                                                                                                                                                                                                                                                                                                                                                                                                                              | Number of Pension Funds/Plans                                  |                 |          |             |                 |              |                |        |        |
| ND       ND <th< td=""><td></td><td>ND</td><td>ND</td><td>ND</td><td>ND</td><td>ND</td><td>ND</td><td>6</td><td>4</td></th<>                                                                                                                                                                                                                                                                                                                                                                                                                                                                                                                                                                                                                                                                                                                                                                                                                                                                                                                                           |                                                                | ND              | ND       | ND          | ND              | ND           | ND             | 6      | 4      |
| particularly if the person has a number of employments in the year.     Image: Complex compl |                                                                | ND              | ND       | ND          | ND              | ND           | ND             |        | 7      |
| ND = data not available     Image: Constraint of a c |                                                                | refore a person | may be a | member of r | nore than one t | ypes of plan | at any one tim | ie,    |        |
| NA = data not applicable                                                                                                                                                                                                                                                                                                                                                                                                                                                                                                                                                                                                                                                                                                                                                                                                                                                                                                                                                                                                                                                                                                                                                                                                                                                                                                                                                                                                                                                                                                                                                                                                                                                                                                                                                                                                                                                                                                                                                                                                                                                                             |                                                                |                 |          |             |                 |              |                |        |        |
|                                                                                                                                                                                                                                                                                                                                                                                                                                                                                                                                                                                                                                                                                                                                                                                                                                                                                                                                                                                                                                                                                                                                                                                                                                                                                                                                                                                                                                                                                                                                                                                                                                                                                                                                                                                                                                                                                                                                                                                                                                                                                                      |                                                                |                 |          |             |                 |              |                |        |        |
|                                                                                                                                                                                                                                                                                                                                                                                                                                                                                                                                                                                                                                                                                                                                                                                                                                                                                                                                                                                                                                                                                                                                                                                                                                                                                                                                                                                                                                                                                                                                                                                                                                                                                                                                                                                                                                                                                                                                                                                                                                                                                                      | Source: OECD, Global Pension Statistics                        |                 |          |             |                 |              |                |        |        |