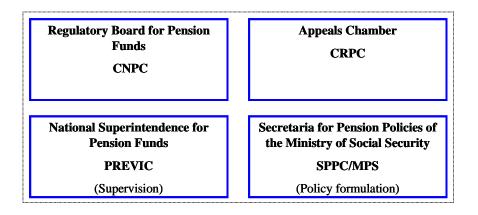

The National Regulatory Board for Pension Funds – CGPC, that had the functions of regulating and judging the appeals of pension funds, was divided into two frameworks, the National Regulatory Board for Complementary Pension Plans – CNPC, that is the regulatory body and the Appeal Chamber for Complementary Pension Plans – CRPC, that is the body of final judgment of pension funds appeal, against the decision of the collegiate board.

The Secretariat for Pension Funds Policies – SPC, it is bound to the Ministry of Social Security, and is responsible for formulating and following the pension funds policies and guidelines. The SPPC is the secretariat-general for the CNPC and CRPC.